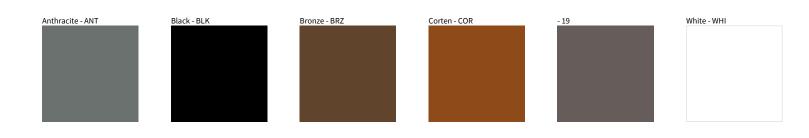

## ETEREA 2.0 PORTABLE COLOR FINISH CHART

| PROJECT  |
|----------|
| ТҮРЕ     |
| NOTES    |
| QUANTITY |
| DATE     |

Digital: Not all screens are calibrated the same, and therefore, colors will appear differently between screens.